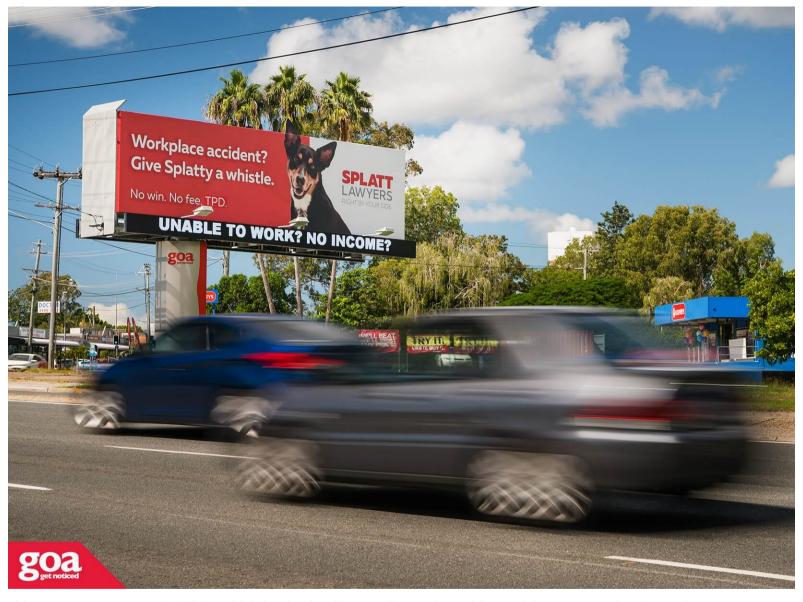

This CLASSIC SUPERSITE is visible to high levels of traffic travelling outbound from Brisbane's CBD. The Electronic Message Centre under the billboard allows the opportunity to highlight key advertising messages. Old Cleveland Road is a busy arterial road connecting the south eastern bayside suburbs of Capalaba, Alexandra Hills and Cleveland to Brisbane's CBD. This billboard offers an opportunity to have an ALWAYS ON message in a high traffic area ensuring maximum exposure for your brand.

**Restrictions:** No special conditions.

Old Cleveland Rd cnr Redland Bay Rd, Capalaba - Outbound 4157 0004

Brisbane East

12.66m x 3.35m

Illuminated

Pocket Edge

**EMC** 